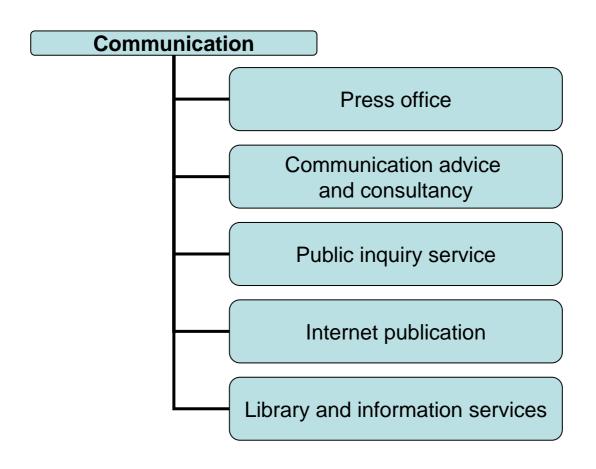

# Communication department

#### Press office:

- publication of the information sent to
   Parliament: about 700 per year
- press releases : about 200 per year

Ministerie van Sociale Zaken en Werkgelegenheid Directie Voorlichting, Bibliotheek en Documentatie

## Communication advice / consultancy:

Advising on the use of communication as a policy instrument, resulting for instance in the development of thematic web sites

## Internet publication

This unit is responsible for and lay-out and content of the general website of the ministry (<a href="https://newszw.nl">home.szw.nl</a>) and several other web sites (aimed at specific target groups)

# Public inquiry service

## Library and information services