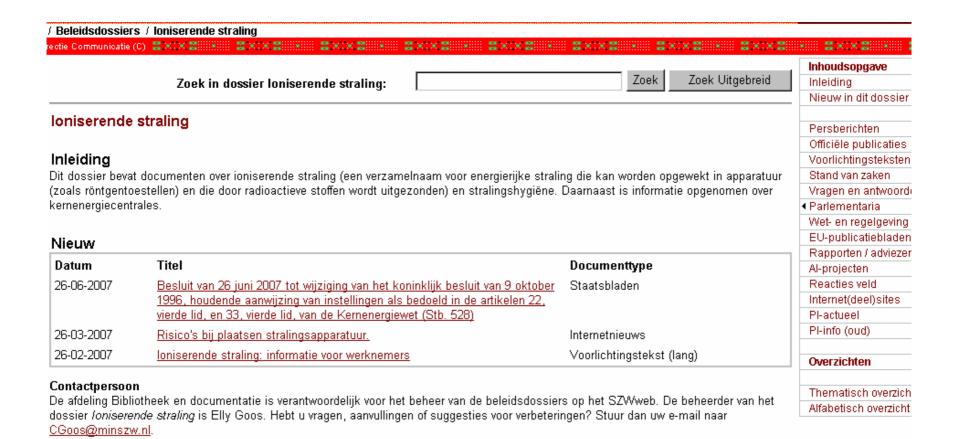

#### Content of a dossier:

## Subject-oriented collections "beleidsdossiers"

- At the moment there are 150 dossiers available on the SZW-intranet
- They contain documents such as press releases, (research) reports, parliamentary proceedings, ministerial decrees, faq's, relevant web sites etc.
- Most of the documents are available full-text (in pdf).