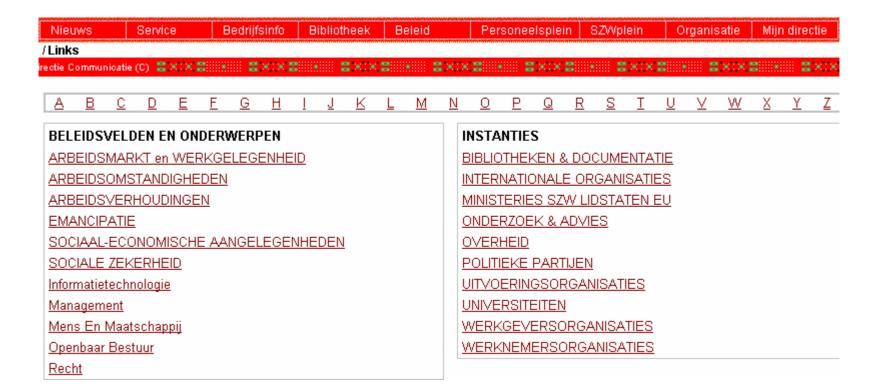

#### Web guide:

## Subject-oriented collections "beleidsdossiers"

- At the moment there are 150 dossiers available on the SZW-intranet
- They contain documents such as press releases, (research) reports, parliamentary proceedings, ministerial decrees, faq's, relevant web sites etc.
- Most of the documents are available full-text (in pdf).